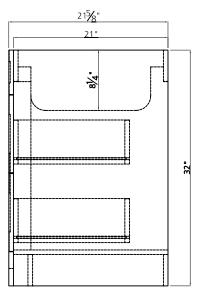

## **BRIGHTON** COLLECTION

30"

SKU # 605-4605 **30"W x 32"H x 18-3/4"D**  30"

SKU # 605-4601 **30"W x 32"H x 21-3/4"D** 

## 30" Brighton vanity base