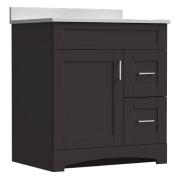

## **Product** Specifications:

- 1 door with 2 drawers (right)
- Available in dark chocolate
- Soft-close door and drawers for smooth and quiet use
- Decorative arched toe-kick
- Trendy shaker styling is ideal for any décor
- Vanity top, hardware and faucet sold separately

## 30" Brighton vanity base