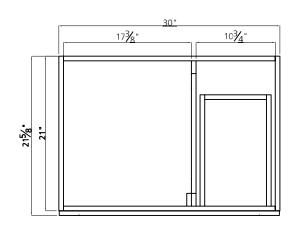

## **BRIGHTON** COLLECTION

30"

SKU # 605-4605 **30"W x 32"H x 18-3/4"D**  30"

SKU # 605-4601 **30"W x 32"H x 21-3/4"D** 

## 30" Brighton vanity base