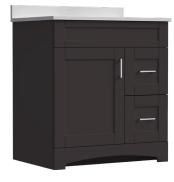

## **Product** Specifications:

- 1 door with 2 drawers (right)
- Available in dark chocolate
- Soft-close door and drawers for smooth and quiet use
- Decorative arched toe-kick
- Trendy shaker styling is ideal for any décor
- Vanity top, hardware and faucet sold separately

## 30" Brighton vanity base