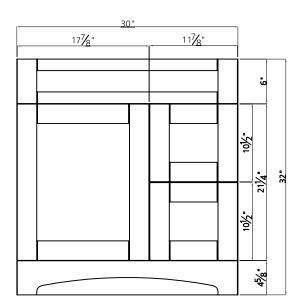

## **BRIGHTON** COLLECTION

30"

SKU # 605-4605 **30"W x 32"H x 18-3/4"D**  30"

SKU # 605-4601 **30"W x 32"H x 21-3/4"D** 

## 30" Brighton vanity base