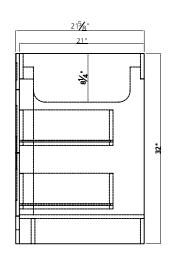

## **BRIGHTON** COLLECTION

48"

48"

SKU # 605-4603 **48"W x 32"H x 21-3/4"D**  SKU # 605-4611 48"W x 32"H x 18-3/4"D

## 48" Brighton vanity base