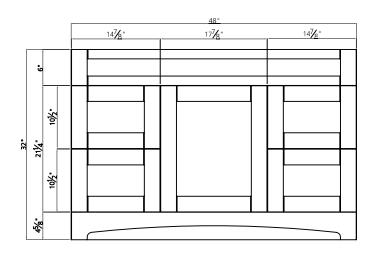

## **BRIGHTON** COLLECTION

48"

48"

SKU # 605-4603 **48"W x 32"H x 21-3/4"D**  SKU # 605-4611 48"W x 32"H x 18-3/4"D

## 48" Brighton vanity base