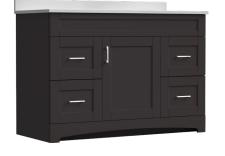

## **BRIGHTON** COLLECTION

48"

48"

SKU # 605-4603 **48"W x 32"H x 21-3/4"D**  SKU # 605-4611 48"W x 32"H x 18-3/4"D

## **Product** Specifications:

- 1 door with 4 drawers
- Available in dark chocolate
- Soft-close door and drawers for smooth and quiet use
- Decorative arched toe-kick
- Trendy shaker styling is ideal for any décor
- Vanity top, hardware and faucet sold separately

## 48" Brighton vanity base