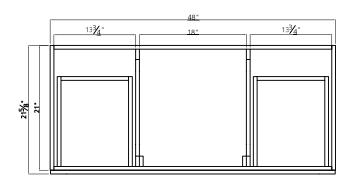

## **BRIGHTON** COLLECTION

48"

48"

SKU # 605-4603 **48"W x 32"H x 21-3/4"D**  SKU # 605-4611 48"W x 32"H x 18-3/4"D

## 48" Brighton vanity base