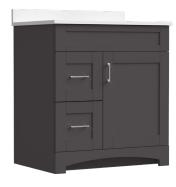

## **Product** Specifications:

- 1 door with 2 drawers (left)
- Available in dark chocolate
- Soft-close door and drawers for smooth and quiet use
- Decorative arched toe-kick
- Trendy shaker styling is ideal for any décor
- Vanity top, hardware and faucet sold separately

## 30" Brighton vanity base