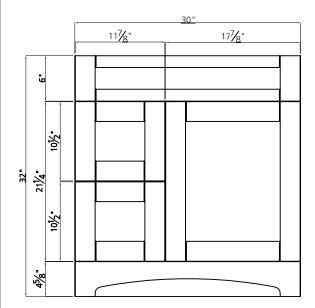

## **BRIGHTON** COLLECTION

30"

SKU # 605-4606 **30"W x 32"H x 18-3/4"D**  30"

SKU # 605-4607 **30"W x 32"H x 21-3/4"D** 