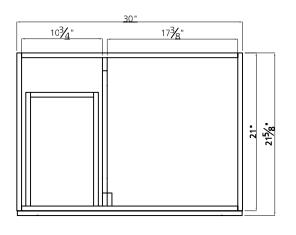

## **BRIGHTON** COLLECTION

30"

SKU # 605-4606 **30"W x 32"H x 18-3/4"D**  30"

SKU # 605-4607 **30"W x 32"H x 21-3/4"D** 