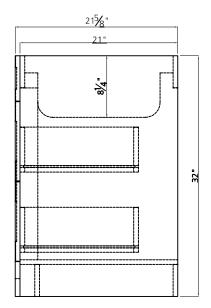

## **BRIGHTON** COLLECTION

30"

SKU # 605-4606 **30"W x 32"H x 18-3/4"D**  30"

SKU # 605-4607 **30"W x 32"H x 21-3/4"D** 

## **Product** Specifications:

- 1 door with 2 drawers (left)
- Available in dark chocolate
- Soft-close door and drawers for smooth and quiet use
- Decorative arched toe-kick
- Trendy shaker styling is ideal for any décor
- Vanity top, hardware and faucet sold separately

## 30" Brighton vanity base