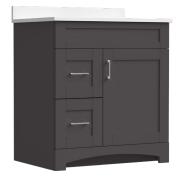

## **Product** Specifications:

- 1 door with 2 drawers (left)
- Available in dark chocolate
- Soft-close door and drawers for smooth and quiet use
- Decorative arched toe-kick
- Trendy shaker styling is ideal for any décor
- Vanity top, hardware and faucet sold separately

## 30" Brighton vanity base