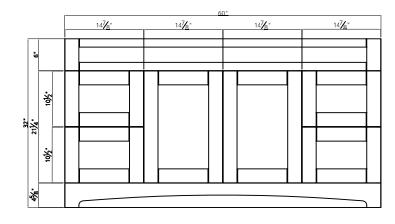

## **BRIGHTON** COLLECTION

60<sup>"</sup>

60"

SKU # 605-4613 **60"W x 32"H x 21-3/4"D** 

## 60" Brighton vanity base

## **Replacement parts:**

- 1. Door
- 2. Drawer front
- 3. Non-functional drawer front
- 4. Toe-kick

- 5. Hinge (overlay)
- 6. Hinge fixing plate
- 7. Drawer slides
- 8. Female assembly bracket (kick)
- 9. Male assembly bracket (kick)