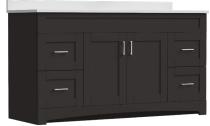

## **BRIGHTON** COLLECTION

60<sup>"</sup>

60"

SKU # 605-4613 **60"W x 32"H x 21-3/4"D** 

## **Product** Specifications:

- 2 doors with 4 drawers
- Available in dark chocolate
- Soft-close doors and drawers for smooth and quiet use
- Decorative arched toe-kick
- Trendy shaker styling is ideal for any décor
- Vanity top, hardware and faucet sold separately

## 60" Brighton vanity base