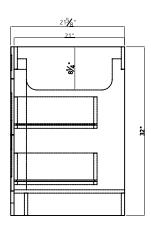

## **BRIGHTON** COLLECTION

60<sup>"</sup>

60"

SKU # 605-4613 **60"W x 32"H x 21-3/4"D** 

## 60" Brighton vanity base