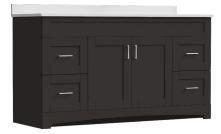

## **BRIGHTON** COLLECTION

60<sup>"</sup>

60"

SKU # 605-4613 **60"W x 32"H x 21-3/4"D** 

## **Product** Specifications:

- 2 doors with 4 drawers
- Available in dark chocolate
- Soft-close doors and drawers for smooth and quiet use
- Decorative arched toe-kick
- Trendy shaker styling is ideal for any décor
- Vanity top, hardware and faucet sold separately

## 60" Brighton vanity base