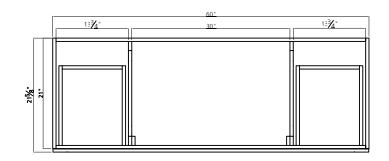

## **BRIGHTON** COLLECTION

60<sup>"</sup>

60"

SKU # 605-4613 **60"W x 32"H x 21-3/4"D** 

## 60" Brighton vanity base