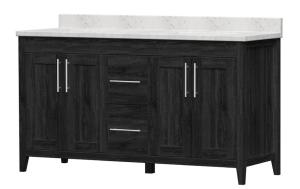

## **COVELLO** COLLECTION

## **60**"

SKU # 605-4515 60"W X 33-1/2"H X 21-5/8"D

## **Product** Specifications:

- 4 doors & 2 drawers
- Midnight black finish
- A shaker-style door design that's always in style
- Soft-close doors and drawers for smooth and quiet use
- Vanity top, hardware, faucet and drain not included