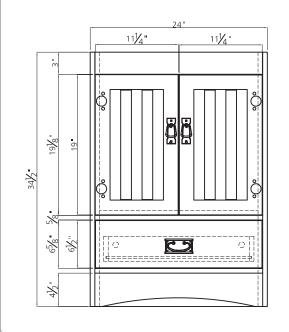

#### 24"

SKU # 605-4687 24"W X 34-1/2"H X 18-3/4"D

SKU # 605-4680 24"W X 34-1/2"H X 21-1/2"D

## **Product** Dimensions

24"W X 34-1/2"H X 18-3/4"D 24"W X 34-1/2"H X 21-1/2"D

#### **Replacement parts:**

1. Left door - R17824 2. Right door - R17825 3. Drawer front - R17847 4. Kick - R17848 5. Hinge (overlay) - R37628 6. Hinge fixing plate - R37629 7. Female assembly bracket (kick) - R37614 8. Male assembly bracket (kick) - R37615 9. Handle (door) - 36151 - R31130 10. Handle (drawer) - 36152 - R31131 11. M4 x 16mm ms pan head screw - (door) - R31132 12. M4 x 32mm ms pan head screw - (drawer) - R31134