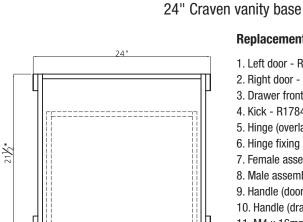

#### 24"

SKU # 605-4687 24"W X 34-1/2"H X 18-3/4"D

SKU # 605-4680 24"W X 34-1/2"H X 21-1/2"D

## **Product** Dimensions

24"W X 34-1/2"H X 18-3/4"D 24"W X 34-1/2"H X 21-1/2"D

#### **Replacement parts:**

1. Left door - R17824 2. Right door - R17825 3. Drawer front - R17847 4. Kick - R17848 5. Hinge (overlay) - R37628 6. Hinge fixing plate - R37629 7. Female assembly bracket (kick) - R37614 8. Male assembly bracket (kick) - R37615 9. Handle (door) - 36151 - R31130 10. Handle (drawer) - 36152 - R31131 11. M4 x 16mm ms pan head screw - (door) - R31132 12. M4 x 32mm ms pan head screw - (drawer) - R31134