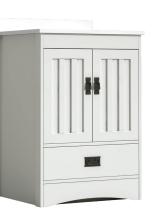

## **Product** Specifications:

- 2 doors with 1 drawer
- Matte white finish
- Craftsman-inspired doors paired with shaker-style hardware lend a mission-style charm
- Soft-close doors and drawer for smooth and quiet use
- Oil rubbed bronze door and drawer pulls included (has appearance of matte black)
- Vanity top and faucet sold separately