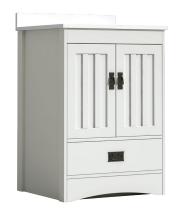

# **CRAVEN** COLLECTION

24"

## **Product** Specifications:

- 2 doors with 1 drawer
- Matte white finish
- Craftsman-inspired doors paired with shaker-style hardware lend a mission-style charm
- Soft-close doors and drawer for smooth and quiet use
- Oil rubbed bronze door and drawer pulls included (has appearance of matte black)
- Vanity top and faucet sold separately