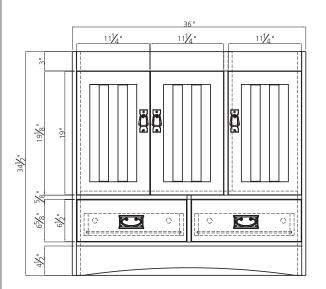

### **Product** Dimensions

36"W X 34-1/2"H X 18-3/4"D 36"W X 34-1/2"H X 21-1/2"D

#### 36" Craven vanity base