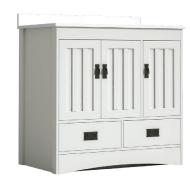

# **CRAVEN COLLECTION**

36"

SKU # 605-4689 **36"W X 34-1/2"H X 18-3/4"D**  36"

SKU # 605-4682 **36"W X 34-1/2"H X 21-1/2"D** 

## **Product** Specifications:

- 3 doors with 2 drawers
- Matte white finish
- Craftsman-inspired doors paired with shaker-style hardware lend a mission-style charm
- Soft-close doors and drawers for smooth and quiet use
- Oil rubbed bronze door and drawer pulls included (has appearance of matte black)
- Vanity top and faucet sold separately