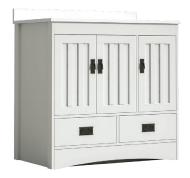

# **CRAVEN COLLECTION**

36"

SKU # 605-4689 **36"W X 34-1/2"H X 18-3/4"D**  36"

SKU # 605-4682 **36"W X 34-1/2"H X 21-1/2"D** 

## **Product** Specifications:

- 3 doors with 2 drawers
- Matte white finish
- Craftsman-inspired doors paired with shaker-style hardware lend a mission-style charm
- Soft-close doors and drawers for smooth and quiet use
- Oil rubbed bronze door and drawer pulls included (has appearance of matte black)
- Vanity top and faucet sold separately