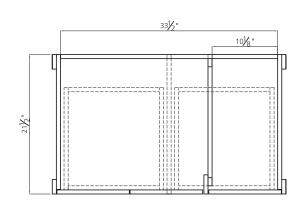

### **Product** Dimensions

36"W X 34-1/2"H X 18-3/4"D 36"W X 34-1/2"H X 21-1/2"D

#### 36" Craven vanity base