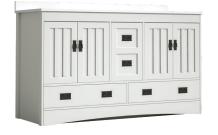

# **CRAVEN COLLECTION**

60"

SKU # 605-4691 **60"W X 34-1/2"H X 18-3/4"D** 

SKU # 605-4684 **60"W X 34-1/2"H X 21-1/2"D** 

## **Product** Specifications:

- 5 doors with 2 drawers (1 door has apperance of 2 drawers)
- Matte white finish
- Craftsman-inspired doors paired with shaker-style hardware lend a mission-style charm
- Soft-close doors and drawers for smooth and guiet use
- Oil rubbed bronze door and drawer pulls included (has appearance of matte black)
- Vanity top and faucet sold separately