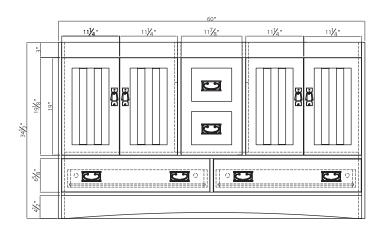

### **Product** Dimensions

60"W X 34-1/2"H X 18-3/4"D 60"W X 34-1/2"H X 21-1/2"D

#### 60" Craven vanity base

#### Replacement parts:

- 1. Left door R17824
- 2. Right door R17825
- 3. Center door R17851
- 4. Drawer front R17852
- 5. Kick R17853
- 6. Hinge (overlay) R37628
- 7. Hinge (inlay) R37639

- 8. Hinge fixing plate R37629
- 9. Female assembly bracket (kick) R37614
- 10. Male assembly bracket (kick) R37615
- 11. Handle (door)- 36151 R31130
- 12. Handle (drawer) 36152 R31131
- 13. M4 x 16mm ms pan head screw (door) R31132
- 14. M4 x 32mm ms pan head screw (drawer) R31134