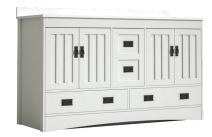

# **CRAVEN COLLECTION**

60"

SKU # 605-4691 **60"W X 34-1/2"H X 18-3/4"D** 

SKU # 605-4684 **60"W X 34-1/2"H X 21-1/2"D** 

## **Product** Specifications:

- 5 doors with 2 drawers (1 door has apperance of 2 drawers)
- Matte white finish
- Craftsman-inspired doors paired with shaker-style hardware lend a mission-style charm
- Soft-close doors and drawers for smooth and guiet use
- Oil rubbed bronze door and drawer pulls included (has appearance of matte black)
- Vanity top and faucet sold separately