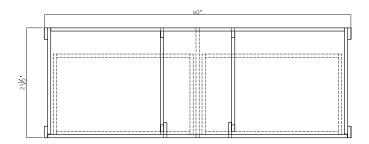

### **Product** Dimensions

60"W X 34-1/2"H X 18-3/4"D 60"W X 34-1/2"H X 21-1/2"D

#### 60" Craven vanity base