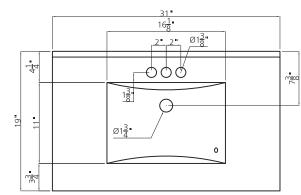

## **ESSEX** COLLECTION

31"

SKU # 605-4764 31"W X 33"H X 19"D

#### **Product** Dimensions

31"W X 33"H X 19"D