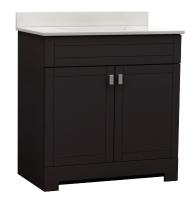

## **ESSEX** COLLECTION

31"

SKU # 605-4764 31"W X 33"H X 19"D

### **Product** Specifications:

- 2 doors
- Available in dark chocolate
- Soft-close doors for smooth and quiet use
- Contemporary brushed nickel hardware included
- Easy to clean white cultured marble vanity top with overflow, integrated wave bowl and backsplash included
- Vanity top set for a 4 inch on-center faucet (faucet sold seperately)
- Modern design is ideal for contemporary and transitional décors

#### **Product** Dimensions

31"W X 33"H X 19"D