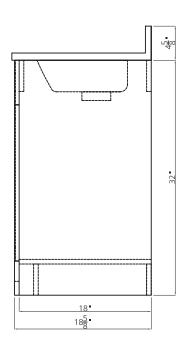

## **ESSEX** COLLECTION

31"

SKU # 605-4764 31"W X 33"H X 19"D

#### **Product** Dimensions

31"W X 33"H X 19"D