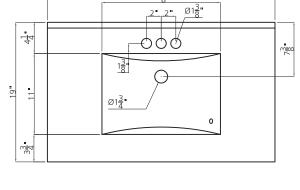

## **ESSEX** COLLECTION

31"

SKU # 605-4764 31"W X 33"H X 19"D

#### **Product** Dimensions

31"W X 33"H X 19"D