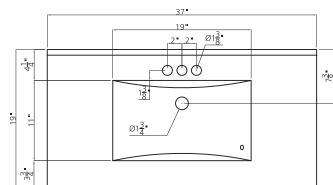

## **ESSEX** COLLECTION

37"

SKU # 605-4739 37"W X 33"H X 19"D

## **Product** Specifications:

- 3 doors
- Available in dark chocolate
- Soft-close doors for smooth and quiet use
- Contemporary brushed nickel hardware included
- Easy to clean white cultured marble vanity top with overflow, integrated wave bowl and backsplash included
- Vanity top set for a 4 inch on-center faucet (faucet sold seperately)
- Modern design is ideal for contemporary and transitional décors

## **Product** Dimensions

37"W X 33"H X 19"D