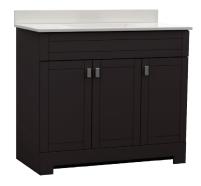

## **ESSEX** COLLECTION

37"

SKU # 605-4739 37"W X 33"H X 19"D

## **Product** Specifications:

- 3 doors
- Available in dark chocolate
- Soft-close doors for smooth and quiet use
- Contemporary brushed nickel hardware included
- Easy to clean white cultured marble vanity top with overflow, integrated wave bowl and backsplash included
- Vanity top set for a 4 inch on-center faucet (faucet sold seperately)
- Modern design is ideal for contemporary and transitional décors

## **Product** Dimensions

37"W X 33"H X 19"D