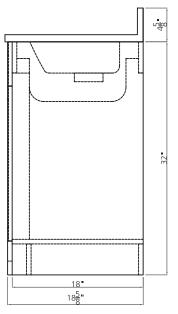

## **ESSEX** COLLECTION

37"

SKU # 605-4739 37"W X 33"H X 19"D

## **Product** Dimensions

37"W X 33"H X 19"D