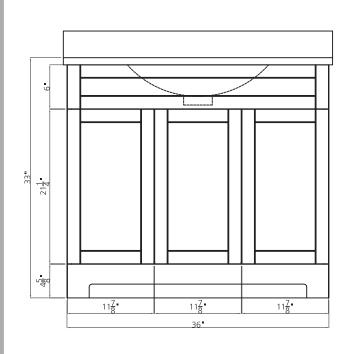

## **ESSEX** COLLECTION

37"

SKU # 605-4739 37"W X 33"H X 19"D

## **Product** Specifications:

- 3 doors
- Available in dark chocolate
- Soft-close doors for smooth and quiet use
- Contemporary brushed nickel hardware included
- Easy to clean white cultured marble vanity top with overflow, integrated wave bowl and backsplash included
- Vanity top set for a 4 inch on-center faucet (faucet sold seperately)
- Modern design is ideal for contemporary and transitional décors

## **Product** Dimensions

37"W X 33"H X 19"D

## **Replacement parts:**

- 1. Left door R17868
- 2. Right door R17869
- 3. Non-functional drawer front R17876
- 4. Toe-kick R17877
- 5. Hinge (overlay) R37628
- 6. Hinge fixing plate R37629
- 7. Knob R31091
- 8. Sink (culture marble) R88028
- 9. Female assembly bracket (kick) R37614
- 10. Male assembly bracket (kick) R37615