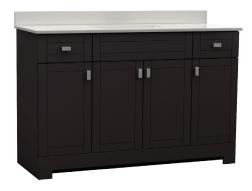

# **ESSEX** COLLECTION

**49**"

SKU # 605-4740 **49"W X 33"H X 19"D** 

## **Product** Specifications:

- 4 doors with 2 drawers
- Available in dark chocolate
- Soft-close doors and drawers for smooth and quiet use
- Contemporary brushed nickel hardware included
- Easy to clean white cultured marble vanity top with overflow, integrated wave bowl and backsplash included
- Vanity top set for a 4 inch on-center faucet (faucet sold seperately)
- Modern design is ideal for contemporary and transitional décors

## **Product** Dimensions

49"W X 33"H X 19"D