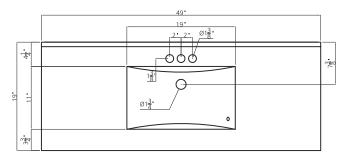

## **Product** Dimensions

49"W X 33"H X 19"D

## **Product** Specifications:

- 4 doors with 2 drawers
- Available in dark chocolate
- Soft-close doors and drawers for smooth and quiet use
- Contemporary brushed nickel hardware included
- Easy to clean white cultured marble vanity top with overflow, integrated wave bowl and backsplash included
- Vanity top set for a 4 inch on-center faucet (faucet sold seperately)
- Modern design is ideal for contemporary and transitional décors