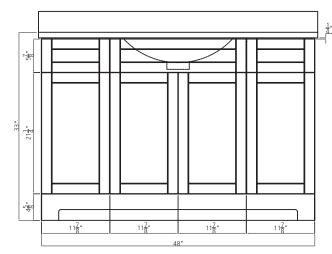

### 49" Essex vanity base

#### **Replacement parts:**

- 1. Left door R17868
- 2. Right door R17869
- 3. Non-functional drawer front R17879
- 4. Drawer front R17878
- 5. Toe-kick R17880
- 6. Hinge (overlay) R37628

- 7. Hinge fixing plate R37629
- 8. Knob (door) R31091
- 9. Knob (drawer) R31173
- 10. Sink (culture marble) R88029
- 11. Female assembly bracket (kick) R37614
- 12. Male assembly bracket (kick) R37615
- 13. Ball bearing slides R31129