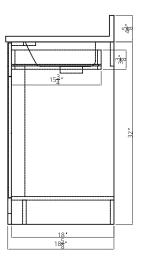

- Contemporary brushed nickel hardware included
- Easy to clean white cultured marble vanity top with overflow, integrated wave bowl and backsplash included
- Vanity top set for a 4 inch on-center faucet (faucet sold seperately)
- Modern design is ideal for contemporary and transitional décors

## **Product** Dimensions

49"W X 33"H X 19"D

### 49" Essex vanity base

#### **Replacement parts:**

- 1. Left door R17868
- 2. Right door R17869
- 3. Non-functional drawer front R17879
- 4. Drawer front R17878
- 5. Toe-kick R17880
- 6. Hinge (overlay) R37628

- 7. Hinge fixing plate R37629
- 8. Knob (door) R31091
- 9. Knob (drawer) R31173
- 10. Sink (culture marble) R88029
- 11. Female assembly bracket (kick) R37614
- 12. Male assembly bracket (kick) R37615
- 13. Ball bearing slides R31129