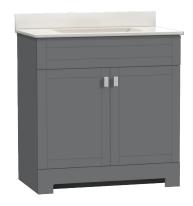

## **ESSEX** COLLECTION

31"

SKU # 605-4742 31"W X 33"H X 19"D

## **Product** Specifications:

- 2 doors
- Available in gray
- Soft-close doors for smooth and quiet use
- Contemporary brushed nickel hardware included
- Easy to clean white cultured marble vanity top with overflow, integrated wave bowl and backsplash included
- Vanity top set for a 4 inch on-center faucet (faucet sold seperately)
- Modern design is ideal for contemporary and transitional décors

## **Product** Dimensions

31"W X 33"H X 19"D