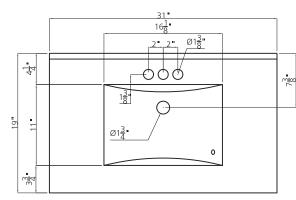

## **ESSEX** COLLECTION

31"

SKU # 605-4742 31"W X 33"H X 19"D

## **Product** Dimensions

31"W X 33"H X 19"D