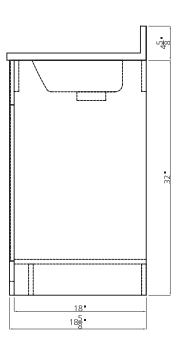

## **ESSEX** COLLECTION

31"

SKU # 605-4742 31"W X 33"H X 19"D

## **Product** Dimensions

31"W X 33"H X 19"D