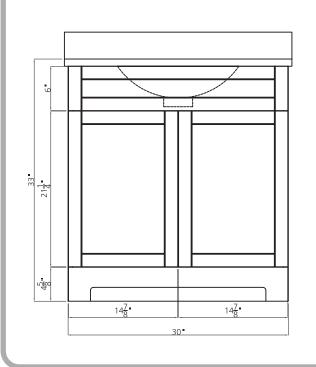

## **ESSEX** COLLECTION

31"

SKU # 605-4742 31"W X 33"H X 19"D

## **Product** Dimensions

31"W X 33"H X 19"D