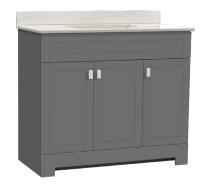

# **ESSEX** COLLECTION

37"

SKU # 605-4743 **37"W X 33"H X 19"D** 

## **Product** Specifications:

- 3 doors
- Available in gray
- Soft-close doors for smooth and quiet use
- Contemporary brushed nickel hardware included
- Easy to clean white cultured marble vanity top with overflow, integrated wave bowl and backsplash included
- Vanity top set for a 4 inch on-center faucet (faucet sold seperately)
- Modern design is ideal for contemporary and transitional décors

### **Product** Dimensions

37"W X 33"H X 19"D