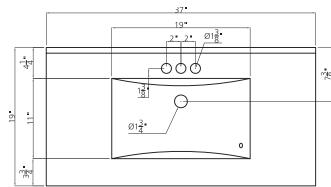

## **Product** Specifications:

- 3 doors
- Available in gray
- Soft-close doors for smooth and quiet use
- Contemporary brushed nickel hardware included
- Easy to clean white cultured marble vanity top with overflow, integrated wave bowl and backsplash included
- Vanity top set for a 4 inch on-center faucet (faucet sold seperately)
- Modern design is ideal for contemporary and transitional décors

### **Product** Dimensions

37"W X 33"H X 19"D