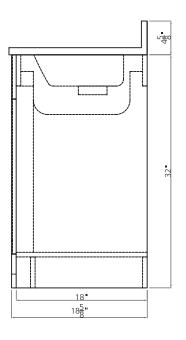

**Product** Specifications:

- 3 doors
- Available in gray
- Soft-close doors for smooth and quiet use
- Contemporary brushed nickel hardware included
- Easy to clean white cultured marble vanity top with overflow, integrated wave bowl and backsplash included
- Vanity top set for a 4 inch on-center faucet (faucet sold seperately)
- Modern design is ideal for contemporary and transitional décors

### **Product** Dimensions

37"W X 33"H X 19"D





# 11½ 11½ 11½ 11½ 36°

### Replacement parts:

- 1. Left door R17893
- 2. Right door R17894
- 3. Non-functional drawer front R17901
- 4. Toe-kick R17902
- 5. Hinge (overlay) R37628
- 6. Hinge fixing plate R37629
- 7. Knob R31091
- 8. Sink (culture marble) R88028
- 9. Female assembly bracket (kick) R37614
- 10. Male assembly bracket (kick) R37615