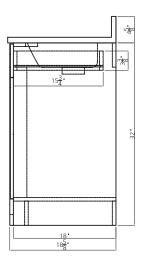

- Contemporary brushed nickel hardware included
- Easy to clean white cultured marble vanity top with overflow, integrated wave bowl and backsplash included
- Vanity top set for a 4 inch on-center faucet (faucet sold seperately)
- Modern design is ideal for contemporary and transitional décors

## **Product** Dimensions

49"W X 33"H X 19"D

### 49" Essex vanity base

#### **Replacement parts:**

- 1. Left door R17893
- 2. Right door R17894
- 3. Non-functional drawer front R17904
- 4. Drawer front R17903
- 5. Toe-kick R17905
- 6. Hinge (overlay) R37628

- 7. Hinge fixing plate R37629
- 8. Knob (door) R31091
- 9. Knob (drawer) R31173
- 10. Sink (culture marble) R88029
- 11. Female assembly bracket (kick) R37614
- 12. Male assembly bracket (kick) R37615
- 13. Ball bearing slides R31129