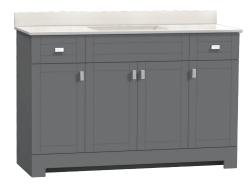

# **ESSEX** COLLECTION

49"

SKU # 605-4744 **49"W X 33"H X 19"D** 

## **Product** Specifications:

- 4 doors with 2 drawers
- Available in gray
- Soft-close doors and drawers for smooth and quiet use
- Contemporary brushed nickel hardware included
- Easy to clean white cultured marble vanity top with overflow, integrated wave bowl and backsplash included
- Vanity top set for a 4 inch on-center faucet (faucet sold seperately)
- Modern design is ideal for contemporary and transitional décors

## **Product** Dimensions

49"W X 33"H X 19"D