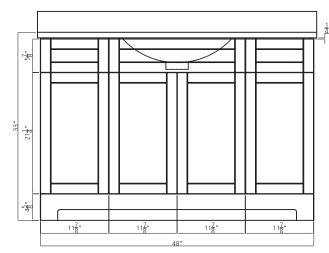

### 49" Essex vanity base

#### **Replacement parts:**

- 1. Left door R17893
- 2. Right door R17894
- 3. Non-functional drawer front R17904
- 4. Drawer front R17903
- 5. Toe-kick R17905
- 6. Hinge (overlay) R37628

- 7. Hinge fixing plate R37629
- 8. Knob (door) R31091
- 9. Knob (drawer) R31173
- 10. Sink (culture marble) R88029
- 11. Female assembly bracket (kick) R37614
- 12. Male assembly bracket (kick) R37615
- 13. Ball bearing slides R31129