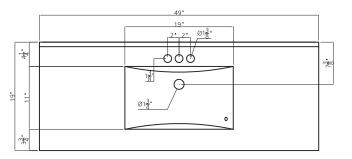

## **Product** Dimensions

49"W X 33"H X 19"D

## **Product** Specifications:

- 4 doors with 2 drawers
- Available in gray
- Soft-close doors and drawers for smooth and quiet use
- Contemporary brushed nickel hardware included
- Easy to clean white cultured marble vanity top with overflow, integrated wave bowl and backsplash included
- Vanity top set for a 4 inch on-center faucet (faucet sold seperately)
- Modern design is ideal for contemporary and transitional décors