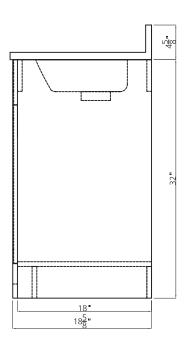

OLLECTION





**25**"



SKU # 605-9096 **25"W X 33"H X 19"D** 

## **Product** Specifications:

- 2 doors
- Available in dark chocolate
- Soft-close doors for smooth and quiet use
- Contemporary brushed nickel hardware included
- Easy to clean white cultured marble vanity top with overflow, integrated wave bowl and backsplash included
- Vanity top set for a 4 inch on-center faucet (faucet sold seperately)
- Modern design is ideal for contemporary and transitional décors

### **Product** Dimensions

25"W X 33"H X 19"D

#### 25" Essex vanity base



#### Replacement parts:

- 1. Left door R17868
- 2. Right door R17869
- 3. Non-functional drawer front R17870
- 4. Toe-kick R17871
- 5. Hinge (overlay) R37628
- 6. Hinge fixing plate R37629
- 7. Knob R31091
- 8. Sink (culture marble) R88026