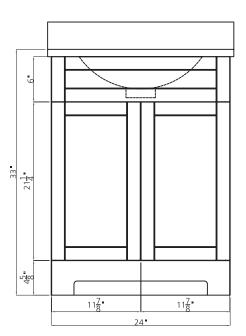

COLLECTION





**25**"



SKU # 605-9096 **25"W X 33"H X 19"D** 

## **Product** Specifications:

- 2 doors
- Available in dark chocolate
- Soft-close doors for smooth and quiet use
- Contemporary brushed nickel hardware included
- Easy to clean white cultured marble vanity top with overflow, integrated wave bowl and backsplash included
- Vanity top set for a 4 inch on-center faucet (faucet sold seperately)
- Modern design is ideal for contemporary and transitional décors

### **Product** Dimensions

25"W X 33"H X 19"D

#### 25" Essex vanity base



#### Replacement parts:

- 1. Left door R17868
- 2. Right door R17869
- 3. Non-functional drawer front R17870
- 4. Toe-kick R17871
- 5. Hinge (overlay) R37628
- 6. Hinge fixing plate R37629
- 7. Knob R31091
- 8. Sink (culture marble) R88026