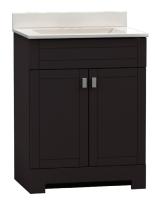

# **ESSEX** COLLECTION

**25**"

SKU # 605-9096 **25"W X 33"H X 19"D** 

## **Product** Specifications:

- 2 doors
- Available in dark chocolate
- Soft-close doors for smooth and quiet use
- Contemporary brushed nickel hardware included
- Easy to clean white cultured marble vanity top with overflow, integrated wave bowl and backsplash included
- Vanity top set for a 4 inch on-center faucet (faucet sold seperately)
- Modern design is ideal for contemporary and transitional décors

### **Product** Dimensions

25"W X 33"H X 19"D