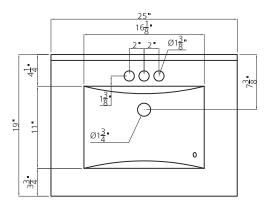

### **Product** Dimensions

25"W X 33"H X 19"D

#### Replacement parts:

- 1. Left door R17868
- 2. Right door R17869
- 3. Non-functional drawer front R17870
- 4. Toe-kick R17871
- 5. Hinge (overlay) R37628
- 6. Hinge fixing plate R37629
- 7. Knob R31091
- 8. Sink (culture marble) R88026