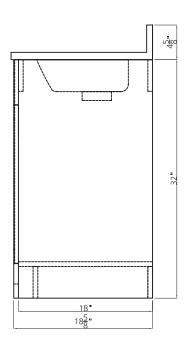

*ESSEX** COLLECTION





**25**"



SKU # 605-4767 **25"W X 33"H X 19"D** 

## **Product** Specifications:

- 2 doors
- Available in gray
- Soft-close doors for smooth and quiet use
- Contemporary brushed nickel hardware included
- Easy to clean white cultured marble vanity top with overflow, integrated wave bowl and backsplash included
- Vanity top set for a 4 inch on-center faucet (faucet sold seperately)
- Modern design is ideal for contemporary and transitional décors

### **Product** Dimensions

25"W X 33"H X 19"D

#### 25" Essex vanity base



#### Replacement parts:

- 1. Left door R17893
- 2. Right door R17894
- 3. Non-functional drawer front R17895
- 4. Toe-kick R17896
- 5. Hinge (overlay) R37628
- 6. Hinge fixing plate R37629
- 7. Knob R31091
- 8. Sink (culture marble) R88026