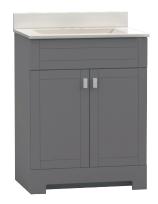

# **ESSEX** COLLECTION

**25**"

SKU # 605-4767 **25"W X 33"H X 19"D** 

## **Product** Specifications:

- 2 doors
- Available in gray
- Soft-close doors for smooth and quiet use
- Contemporary brushed nickel hardware included
- Easy to clean white cultured marble vanity top with overflow, integrated wave bowl and backsplash included
- Vanity top set for a 4 inch on-center faucet (faucet sold seperately)
- Modern design is ideal for contemporary and transitional décors

### **Product** Dimensions

25"W X 33"H X 19"D