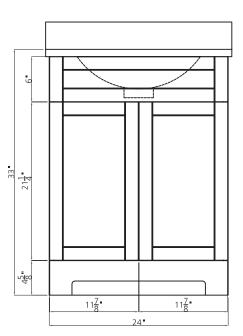

### **Product** Dimensions

25"W X 33"H X 19"D

#### 25" Essex vanity base

#### Replacement parts:

- 1. Left door R17893
- 2. Right door R17894
- 3. Non-functional drawer front R17895
- 4. Toe-kick R17896
- 5. Hinge (overlay) R37628
- 6. Hinge fixing plate R37629
- 7. Knob R31091
- 8. Sink (culture marble) R88026