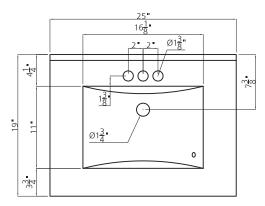

## **Product** Specifications:

- 2 doors
- Available in gray
- Soft-close doors for smooth and quiet use
- Contemporary brushed nickel hardware included
- Easy to clean white cultured marble vanity top with overflow, integrated wave bowl and backsplash included
- Vanity top set for a 4 inch on-center faucet (faucet sold seperately)
- Modern design is ideal for contemporary and transitional décors

### **Product** Dimensions

25"W X 33"H X 19"D