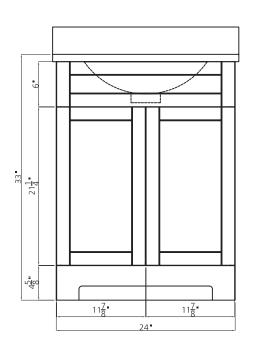

## **ESSEX** COLLECTION

**25**"

SKU # 605-4766 **25"W X 33"H X 19"D** 

## **Product** Dimensions

25"W X 33"H X 19"D

## Replacement parts:

- 1. Left door R17907
- 2. Right door R17908
- 3. Non-functional drawer front R17909
- 4. Toe-kick R17910
- 5. Hinge (overlay) R37628
- 6. Hinge fixing plate R37629
- 7. Knob R31091
- 8. Sink (culture marble) R88026