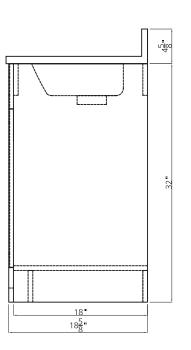

## **ESSEX** COLLECTION

**25**"

SKU # 605-4766 **25"W X 33"H X 19"D** 

## **Product** Dimensions

25"W X 33"H X 19"D