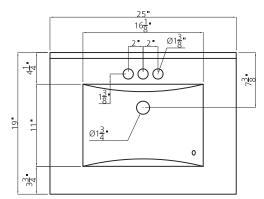

## **ESSEX** COLLECTION

**25**"

SKU # 605-4766 **25"W X 33"H X 19"D** 

## **Product** Dimensions

25"W X 33"H X 19"D