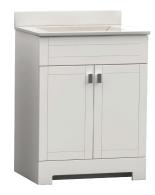

## **ESSEX** COLLECTION

**25**"

SKU # 605-4766 **25"W X 33"H X 19"D** 

## **Product** Specifications:

- 2 doors
- Available in matte white
- Soft-close doors for smooth and quiet use
- Contemporary brushed nickel hardware included
- Easy to clean white cultured marble vanity top with overflow, integrated wave bowl and backsplash included
- Vanity top set for a 4 inch on-center faucet (faucet sold seperately)
- Modern design is ideal for contemporary and transitional décors

## **Product** Dimensions

25"W X 33"H X 19"D