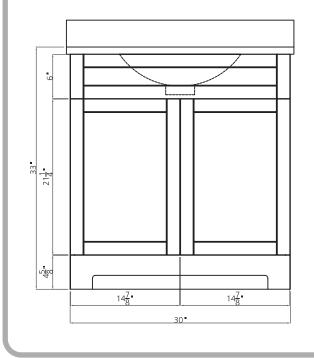

X 19''D** 

### **Product** Specifications:

- 2 doors
- Available in matte white
- Soft-close doors for smooth and quiet use
- Contemporary brushed nickel hardware included
- Easy to clean white cultured marble vanity top with overflow, integrated wave bowl and backsplash included
- Vanity top set for a 4 inch on-center faucet (faucet sold seperately)
- Modern design is ideal for contemporary and transitional décors

#### **Product** Dimensions

31"W X 33"H X 19"D



#### Replacement parts: 1. Left door - R17911 2. Right door - R17912 3. Non-functional drawer front - R17913 4. Toe-kick - R17914 5. Hinge (overlay) - R37628 6. Hinge fixing plate - R37629 7. Knob - R31091 8. Sink (culture marble) - R88027 9. Female assembly bracket (kick) - R37614 10. Male assembly bracket (kick) - R37615