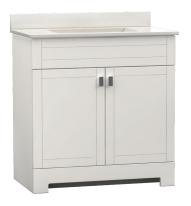

# **ESSEX** COLLECTION

## **M**GICKWOODS Elements

31"

SKU # 605-4765 **31''W X 33''H X 19''D** 

### **Product** Specifications:

- 2 doors
- Available in matte white
- Soft-close doors for smooth and quiet use
- Contemporary brushed nickel hardware included
- Easy to clean white cultured marble vanity top with overflow, integrated wave bowl and backsplash included
- Vanity top set for a 4 inch on-center faucet (faucet sold seperately)
- Modern design is ideal for contemporary and transitional décors

#### **Product** Dimensions

31"W X 33"H X 19"D