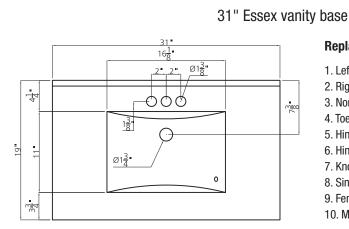

#### **Product** Dimensions

31"W X 33"H X 19"D

#### Replacement parts: 1. Left door - R17911 2. Right door - R17912 3. Non-functional drawer front - R17913 4. Toe-kick - R17914 5. Hinge (overlay) - R37628 6. Hinge fixing plate - R37629 7. Knob - R31091 8. Sink (culture marble) - R88027 9. Female assembly bracket (kick) - R37614 10. Male assembly bracket (kick) - R37615