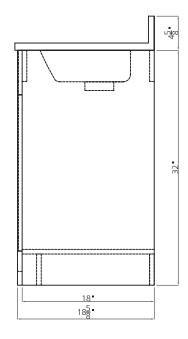

19''D** 

### **Product** Specifications:

- 2 doors
- Available in matte white
- Soft-close doors for smooth and quiet use
- Contemporary brushed nickel hardware included
- Easy to clean white cultured marble vanity top with overflow, integrated wave bowl and backsplash included
- Vanity top set for a 4 inch on-center faucet (faucet sold seperately)
- Modern design is ideal for contemporary and transitional décors

#### **Product** Dimensions

31"W X 33"H X 19"D



#### Replacement parts: 1. Left door - R17911 2. Right door - R17912 3. Non-functional drawer front - R17913 4. Toe-kick - R17914 5. Hinge (overlay) - R37628 6. Hinge fixing plate - R37629 7. Knob - R31091 8. Sink (culture marble) - R88027 9. Female assembly bracket (kick) - R37614 10. Male assembly bracket (kick) - R37615