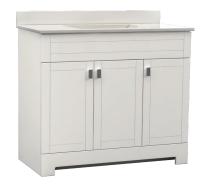

# **ESSEX** COLLECTION

37"

SKU # 605-4746 **37"W X 33"H X 19"D** 

## **Product** Specifications:

- 3 doors
- Available in matte white
- Soft-close doors for smooth and quiet use
- Contemporary brushed nickel hardware included
- Easy to clean white cultured marble vanity top with overflow, integrated wave bowl and backsplash included
- Vanity top set for a 4 inch on-center faucet (faucet sold seperately)
- Modern design is ideal for contemporary and transitional décors

### **Product** Dimensions

37"W X 33"H X 19"D