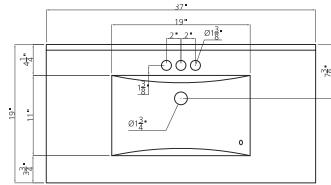

# **ESSEX** COLLECTION





37"



SKU # 605-4746 **37"W X 33"H X 19"D** 

## **Product** Specifications:

- 3 doors
- Available in matte white
- Soft-close doors for smooth and quiet use
- Contemporary brushed nickel hardware included
- Easy to clean white cultured marble vanity top with overflow, integrated wave bowl and backsplash included
- Vanity top set for a 4 inch on-center faucet (faucet sold seperately)
- Modern design is ideal for contemporary and transitional décors

### **Product** Dimensions

37"W X 33"H X 19"D





# 11½ 11½ 11½ 11½ 36°

### Replacement parts:

- 1. Left door R17907
- 2. Right door R17908
- 3. Non-functional drawer front R17915
- 4. Toe-kick R17916
- 5. Hinge (overlay) R37628
- 6. Hinge fixing plate R37629
- 7. Knob R31091
- 8. Sink (culture marble) R88028
- 9. Female assembly bracket (kick) R37614
- 10. Male assembly bracket (kick) R37615