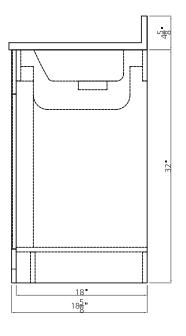

ct** Specifications:

- 3 doors
- Available in matte white
- Soft-close doors for smooth and quiet use
- Contemporary brushed nickel hardware included
- Easy to clean white cultured marble vanity top with overflow, integrated wave bowl and backsplash included
- Vanity top set for a 4 inch on-center faucet (faucet sold seperately)
- Modern design is ideal for contemporary and transitional décors

### **Product** Dimensions

37"W X 33"H X 19"D





# 11½ 11½ 11½ 11½ 36°

### Replacement parts:

- 1. Left door R17907
- 2. Right door R17908
- 3. Non-functional drawer front R17915
- 4. Toe-kick R17916
- 5. Hinge (overlay) R37628
- 6. Hinge fixing plate R37629
- 7. Knob R31091
- 8. Sink (culture marble) R88028
- 9. Female assembly bracket (kick) R37614
- 10. Male assembly bracket (kick) R37615