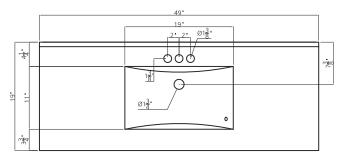

## **Product** Specifications:

- 4 doors with 2 drawers
- Available in matte white
- Soft-close doors and drawers for smooth and quiet use
- Contemporary brushed nickel hardware included
- Easy to clean white cultured marble vanity top with overflow, integrated wave bowl and backsplash included
- Vanity top set for a 4 inch on-center faucet (faucet sold seperately)
- Modern design is ideal for contemporary and transitional décors

## **Product** Dimensions

49"W X 33"H X 19"D