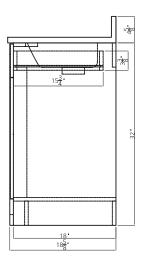

- Contemporary brushed nickel hardware included
- Easy to clean white cultured marble vanity top with overflow, integrated wave bowl and backsplash included
- Vanity top set for a 4 inch on-center faucet (faucet sold seperately)
- Modern design is ideal for contemporary and transitional décors

## **Product** Dimensions

49"W X 33"H X 19"D

### 49" Essex vanity base

#### **Replacement parts:**

- 1. Left door R17907
- 2. Right door R17908
- 3. Non-functional drawer front R17918
- 4. Drawer front R17917
- 5. Toe-kick R17919
- 6. Hinge (overlay) R37628

- 7. Hinge fixing plate R37629
- 8. Knob (door) R31091
- 9. Knob (drawer) R31173
- 10. Sink (culture marble) R88029
- 11. Female assembly bracket (kick) R37614
- 12. Male assembly bracket (kick) R37615
- 13. Ball bearing slides R31129