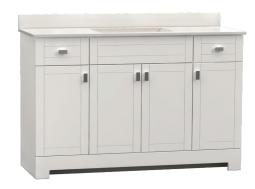

# **ESSEX** COLLECTION

49"

SKU # 605-4747 **49"W X 33"H X 19"D** 

## **Product** Specifications:

- 4 doors with 2 drawers
- Available in matte white
- Soft-close doors and drawers for smooth and quiet use
- Contemporary brushed nickel hardware included
- Easy to clean white cultured marble vanity top with overflow, integrated wave bowl and backsplash included
- Vanity top set for a 4 inch on-center faucet (faucet sold seperately)
- Modern design is ideal for contemporary and transitional décors

## **Product** Dimensions

49"W X 33"H X 19"D