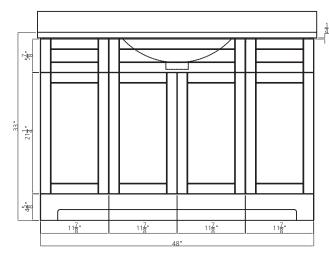

## **Product** Dimensions

49"W X 33"H X 19"D

### 49" Essex vanity base

#### **Replacement parts:**

- 1. Left door R17907
- 2. Right door R17908
- 3. Non-functional drawer front R17918
- 4. Drawer front R17917
- 5. Toe-kick R17919
- 6. Hinge (overlay) R37628

- 7. Hinge fixing plate R37629
- 8. Knob (door) R31091
- 9. Knob (drawer) R31173
- 10. Sink (culture marble) R88029
- 11. Female assembly bracket (kick) R37614
- 12. Male assembly bracket (kick) R37615
- 13. Ball bearing slides R31129