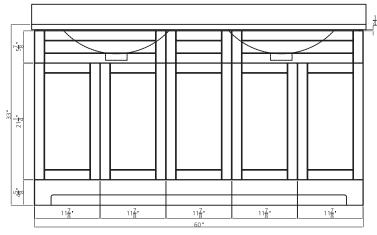

se
- Contemporary brushed nickel hardware included
- Easy to clean white cultured marble vanity top with overflow, integrated wave bowl and backsplash included
- Vanity top set for a 4 inch on-center faucet (faucet sold seperately)
- Modern design is ideal for contemporary and transitional décors

## **Product** Dimensions

61"W X 33"H X 19"D

### 61" Essex vanity base

#### **Replacement parts:**

- 1. Left door R17907
- 2. Right door R17908
- 3. Non-functional drawer front R17918
- 4. Drawer front R17917
- 5. Toe-kick R17920
- 6. Hinge (overlay) R37628

- 7. Hinge fixing plate R37629
- 8. Knob (door) R31091
- 9. Knob (drawer) R31173
- 10. Sink (culture marble) R88030
- 11. Female assembly bracket (kick) R37614
- 12. Male assembly bracket (kick) R37615
- 13. Ball bearing slides R31129