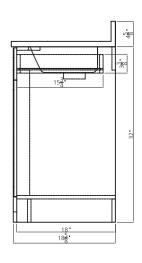

- Contemporary brushed nickel hardware included
- Easy to clean white cultured marble vanity top with overflow, integrated wave bowl and backsplash included
- Vanity top set for a 4 inch on-center faucet (faucet sold seperately)
- Modern design is ideal for contemporary and transitional décors

## **Product** Dimensions

61"W X 33"H X 19"D

### 61" Essex vanity base

#### **Replacement parts:**

- 1. Left door R17907
- 2. Right door R17908
- 3. Non-functional drawer front R17918
- 4. Drawer front R17917
- 5. Toe-kick R17920
- 6. Hinge (overlay) R37628

- 7. Hinge fixing plate R37629
- 8. Knob (door) R31091
- 9. Knob (drawer) R31173
- 10. Sink (culture marble) R88030
- 11. Female assembly bracket (kick) R37614
- 12. Male assembly bracket (kick) R37615
- 13. Ball bearing slides R31129