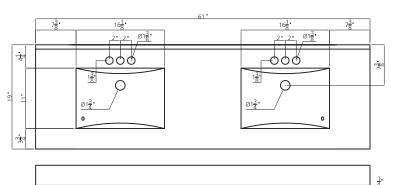

## **Product** Dimensions

61"W X 33"H X 19"D

## **Product** Specifications:

- 5 doors with 1 drawer
- Available in matte white
- Soft-close doors and drawer for smooth and quiet use
- Contemporary brushed nickel hardware included
- Easy to clean white cultured marble vanity top with overflow, integrated wave bowl and backsplash included
- Vanity top set for a 4 inch on-center faucet (faucet sold seperately)
- Modern design is ideal for contemporary and transitional décors