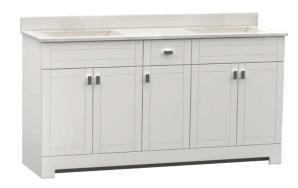

# **ESSEX** COLLECTION

61"

SKU # 605-4748 **61"W X 33"H X 19"D** 

## **Product** Specifications:

- 5 doors with 1 drawer
- Available in matte white
- Soft-close doors and drawer for smooth and quiet use
- Contemporary brushed nickel hardware included
- Easy to clean white cultured marble vanity top with overflow, integrated wave bowl and backsplash included
- Vanity top set for a 4 inch on-center faucet (faucet sold seperately)
- Modern design is ideal for contemporary and transitional décors

## **Product** Dimensions

61"W X 33"H X 19"D