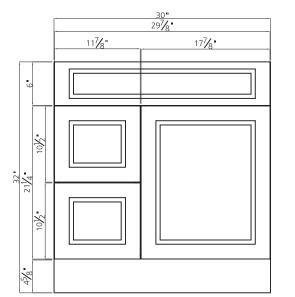

## STRATTON COLLECTION

SKU # 605-4642 **30"W X 32"H X 21-3/4"D** 

## **Product** Dimensions

30"W X 32"H X 21-3/4"D