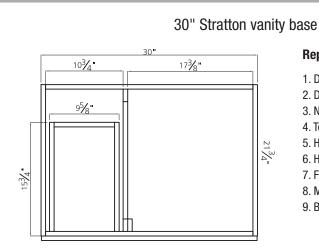

## STRATTON COLLECTION

SKU # 605-4642 **30"W X 32"H X 21-3/4"D** 

## **Product** Dimensions

30"W X 32"H X 21-3/4"D

## Replacement parts:

- 1. Door R17883
- 2. Drawer front R17884
- 3. Non-functional drawer front R17885
- 4. Toe-kick R12671
- 5. Hinge (overlay) R37628
- 6. Hinge fixing plate R37629
- 7. Female assembly bracket (kick) R376148. Male assembly bracket (kick) R376159. Ball bearing slides R31129