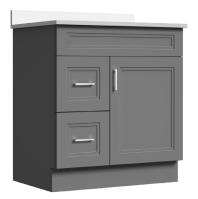

## STRATTON COLLECTION

SKU # 605-4642 **30"W X 32"H X 21-3/4"D** 

## **Product** Specifications:

- 1 door with 2 drawers (left)
- On-trend gray finish with stylish door profile coordinates with any décor
- Soft-close door and drawers for smooth and quiet use
- Vanity top, hardware and faucet sold separately

## **Product** Dimensions

30"W X 32"H X 21-3/4"D